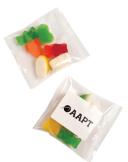

## Product Code : CC036A

Description : Cello bag filled with 25g Mixed Lollies

Order# :

Company Name :

Contact :

Sticker Size : 50mmW x 40mmH

Print Colour :

Quantity : Customer must provide PMS Colour print guide